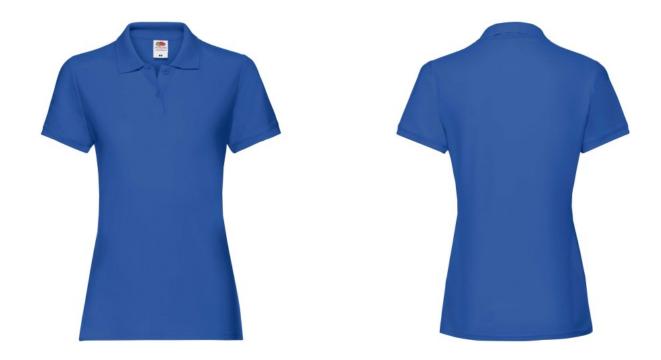

# FRUIT OF THE LOOM, LADIES PREMIUM POLO, WOMEN'S PREMIUM POLO SHIRT, ROYAL BLUE, M

### **Basic informations**

Size: M

Package: 36 Length: 48 Width: 32 Height: 23 Size: M

Color: Royal blue

## **Specification**

Fruit of the Loom, Ladies Premium Polo, women's premium polo shirt, royal blue, M. Polo shirt for women, premium quality, 100% cotton, 180gm / m2, modern cut, slightly waisted, intended for everyday work and life activities, third button on the front panel, slight ruffle on the sleeves, classic polo collar. Branding: flex, flock, embroidery, sieve